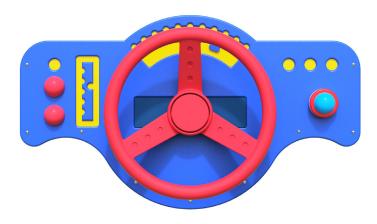

## Dashboard

Rev your engines in your chosen mode of transport with our Dashboard Themed Play Equipment! Whether your a race car driver, pilot or captain of a ship this imaginative play piece is a timeless sources of joy and fun!

## **Materials**

| Colours        | Frame: Standard HDPE range            |
|----------------|---------------------------------------|
| Material specs | Body: HDPE<br>Steering wheel: Plastic |
|                | Fasteners: Stainless steel            |