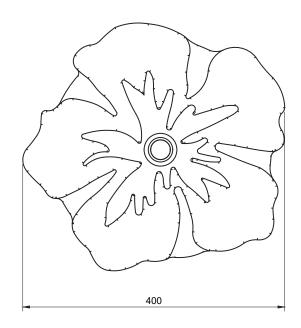

## **Specifications**

| Code: PN907                            |
|----------------------------------------|
| Age range: 2-8 Years                   |
| Max fall height: N/A                   |
| Minimum fall zone: N/A                 |
| Equipment size: 0.1m <sup>2</sup>      |
| Max equipment height: Component only   |
| Playspaces: Parks, schools, commercial |
|                                        |