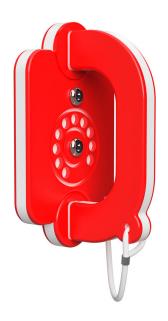

## Wall Phone

Imaginative play expeirences come to life with our Wall Phone Themed Play Equipment! Available in a range of colours to suit play themes, children love the experience of connecting and calling friends near and far!