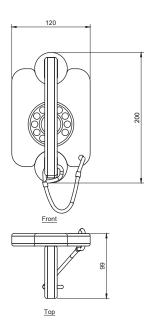

## **Specifications**

| Code: PN627                            |
|----------------------------------------|
| Age range: 2-8 Years                   |
| Max fall height: N/A                   |
| Minimum fall zone: N/A                 |
| Equipment size: N/A                    |
| Max equipment height: Component only   |
| Playspaces: Parks, schools, commercial |