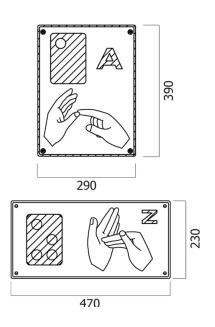

## **Specifications**

Code: PN54 Age range: 2-8 Years Max fall height: N/A Minimum fall zone: N/A Equipment size: N/A Max equipment height: Component only

Playspaces: Parks, schools, commercial

## **Materials**

| Colours        | Tile: Standard HDPE range                        |
|----------------|--------------------------------------------------|
| Material specs | Tile: HDPE<br>Fasteners: Steel & stainless steel |