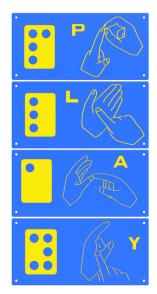

## Braille Tiles

Our Braille Tiles Themed Play Equipment is designed to foster inclusivity and accessability. These sensory items encourage children to explore and express through their tactile senses. With both visual and non-visual elements all children have the opportunity to learn through this sensory experience.

## **Materials**

| Colours        | Tile: Standard HDPE range                        |
|----------------|--------------------------------------------------|
| Material specs | Tile: HDPE<br>Fasteners: Steel & stainless steel |