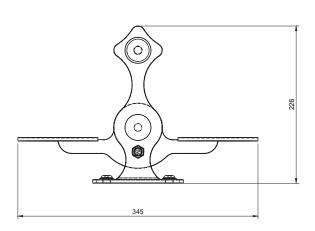

## **Specifications**

| Code: PN34                             |
|----------------------------------------|
| Age range: 2-8 Years                   |
| Max fall height: N/A                   |
| Minimum fall zone: N/A                 |
| Equipment size: N/A                    |
| Max equipment height: Component only   |
| Playspaces: Parks, schools, commercial |