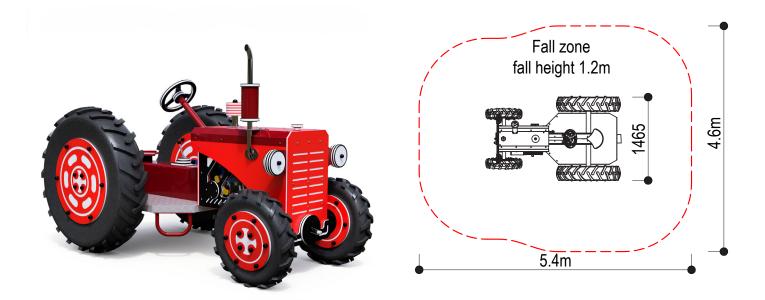

## **Specifications**

Age range: 2-8 Years

Max fall height: 1.2m

Minimum fall zone: 23m<sup>2</sup>

Equipment size: 4m<sup>2</sup>

Max equipment height: 1.5m

Playspaces: Parks, schools, commercial