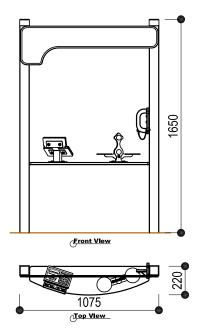

## **Specifications**

| Code: PN1062                           |  |
|----------------------------------------|--|
| Age range: 2-8 Years                   |  |
| Max fall height: N/A                   |  |
| Minimum fall zone: N/A                 |  |
| Equipment size: 0.25m <sup>2</sup>     |  |
| Max equipment height: 1.65m            |  |
| Playspaces: Parks, schools, commercial |  |