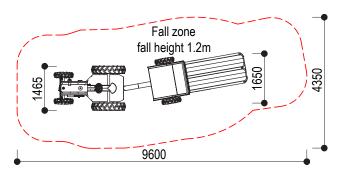

## **Specifications**

| Code: PN1034                           |  |
|----------------------------------------|--|
| Age range: 2-8 Years                   |  |
| Max fall height: 1.2m                  |  |
| Minimum fall zone: 41m²                |  |
| Equipment size: 12m <sup>2</sup>       |  |
| Max equipment height: 1.7m             |  |
| Playspaces: Parks, schools, commercial |  |