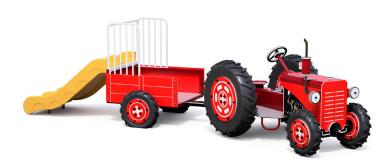

## Tractor & trailer

Our Tractor and Trailer combination themed Play Equipment offers more working space to play on the farm! With a Trailer and Slide added to our Tractor, there's more room for play and farming fun! Built from durable materials such as galvanised steel this popular themed play equipment will withstand many seasons of harvest!

## **Materials**

| Colours        | Chassis: Standard powder coat range<br>Body: Standard HDPE range<br>Slide: Standard slide colours                       |
|----------------|-------------------------------------------------------------------------------------------------------------------------|
| Material specs | Frame: Galvanised Steel Body: HDPE Slide: Rotationally moulded plastic Tyres: Rubber Fasteners: Steel & stainless steel |