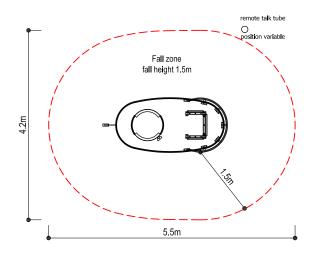

## **Equipment Specifications**

Free height of fall 1.5m Fall zone size 5.5 x 4.2m Highest point 2340mm

#### Fall Zone