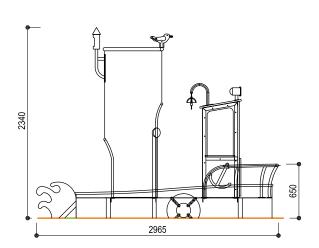

## **Equipment Specifications**

Free height of fall 1.5m Fall zone size 5.5 x 4.2m Highest point 2340mm

### **Product Dimensions**