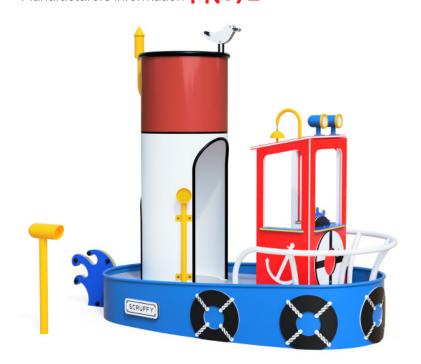

## **Material Specifications**

Body, funnel & hand rail Aluminium Body parts and roarer HDPE

Bell, talk tube etc Powder-coated galvanised steel

Fixings Stainless steel