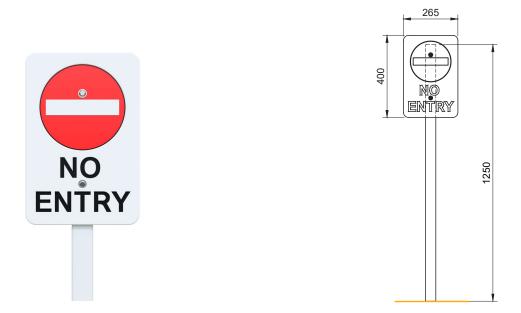

## Sign – No Entry

Every great adventure starts out on the open road! What better way to mark the right way than with our Themed Play signage. Speed, warnings, directions and safety signs all show young explorers what expect out on the open road! You'll never lose your way again with our Themed Play signage!

## **Specifications**

| Code: PN993                            |
|----------------------------------------|
| Age range: 2-8 Years                   |
| Max fall height: N/A                   |
| Minimum fall zone: N/A                 |
| Equipment size: 0.03m <sup>2</sup>     |
| Max equipment height: 1.4m             |
| Playspaces: Parks, schools, commercial |