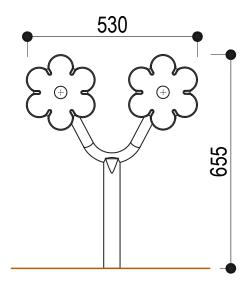

## **Specifications**

| Code: PN971                            |  |
|----------------------------------------|--|
| Age range: 2-8 Years                   |  |
| Max fall height: N/A                   |  |
| Minimum fall zone: N/A                 |  |
| Equipment size: 0.25m²                 |  |
| Max equipment height: 0.7m             |  |
| Playspaces: Parks, schools, commercial |  |