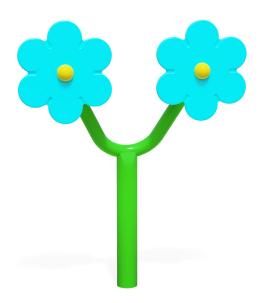

## Flowers - Double Rotoflower

These beautiful double spinning flowers come in a range of colours designed to bring a vibrant oasis to life through play! Each piece offers a sensory experience through colour, shape and their unique design!