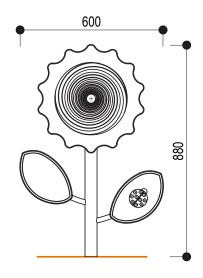

## **Specifications**

| Code: PN970                            |  |
|----------------------------------------|--|
| Age range: 2-8 Years                   |  |
| Max fall height: N/A                   |  |
| Minimum fall zone: N/A                 |  |
| Equipment size: 0.25m <sup>2</sup>     |  |
| Max equipment height: 0.9m             |  |
| Playspaces: Parks, schools, commercial |  |