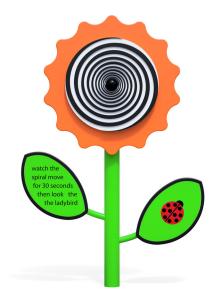

## Flowers - Ladybird Illusion

Imagination blossoms with our Flowers - Ladybird Illusion Themed Play Equipment! Bursts of colour, movement and shape inspired by mother nature herself see these beautiful pieces capture the essence of a blooming flower!