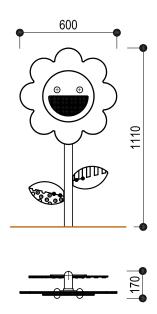

## **Specifications**

| Code: PN915                            |
|----------------------------------------|
| Age range: 2-8 Years                   |
| Max fall height: N/A                   |
| Minimum fall zone: N/A                 |
| Equipment size: 0.25m <sup>2</sup>     |
| Max equipment height: 1.2m             |
| Playspaces: Parks, schools, commercial |
|                                        |

## **Materials**

| Colours        | Stalk: Standard powder coat range<br>Flowers & leaves: Standard HDPE<br>range   |
|----------------|---------------------------------------------------------------------------------|
| Material specs | Stalk: Galvanised steel<br>Flowers & leaves: HDPE<br>Fasteners: Stainless steel |