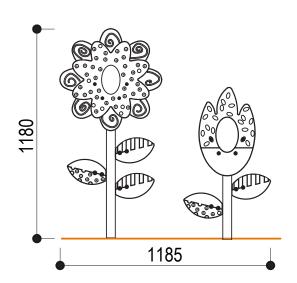

## **Specifications**

| Code: PN914                            |  |
|----------------------------------------|--|
| Age range: 2-8 Years                   |  |
| Max fall height: N/A                   |  |
| Minimum fall zone: N/A                 |  |
| Equipment size: 0.25m <sup>2</sup>     |  |
| Max equipment height: 1.2m             |  |
| Playspaces: Parks, schools, commercial |  |