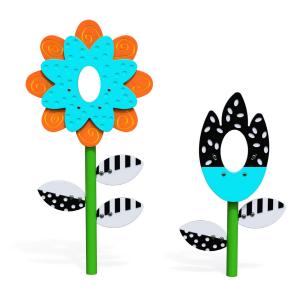

## Flowers - Flower Faces

Imagination blossoms with our Flowers - Flower Faces Themed Play Equipment! Bursts of colour and shape inspired by mother nature herself see these beautiful pieces capture the essence of a blooming flower!

## **Materials**

| Colours        | Stalk: Standard powder coat range<br>Flower & leaves: Standard HDPE range      |
|----------------|--------------------------------------------------------------------------------|
| Material specs | Stalk: Galvanised steel<br>Flower & leaves: HDPE<br>Fasteners: Stainless steel |