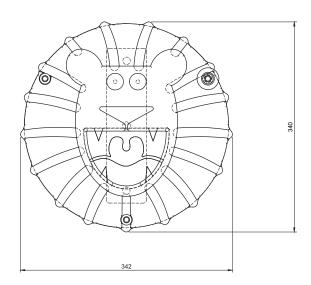

## **Specifications**

| Code: PN911                            |
|----------------------------------------|
| Age range: 2-8 Years                   |
| Max fall height: N/A                   |
| Minimum fall zone: N/A                 |
| Equipment size: 0.1m²                  |
| Max equipment height: Component only   |
| Playspaces: Parks, schools, commercial |