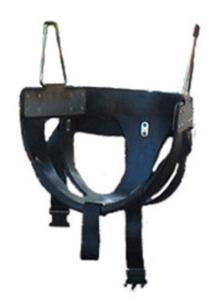

## Swing Seat - All Access

Our Swing Seat - All Access provides the user with a safety seatbelt and is manufactured with slash proof rubber and stainless steel insert and fixings.

## **Materials**

| Colours        | N/A                                        |
|----------------|--------------------------------------------|
| Material specs | Seat: Rubber<br>Fasteners: Stainless steel |