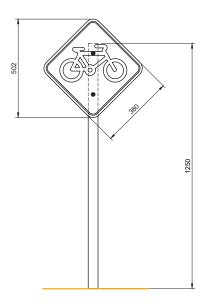

## **Specifications**

| Code: PN725                            |
|----------------------------------------|
| Age range: 2-8 Years                   |
| Max fall height: N/A                   |
| Minimum fall zone: N/A                 |
| Equipment size: 0.03m²                 |
| Max equipment height: 1.4m             |
| Playspaces: Parks, schools, commercial |