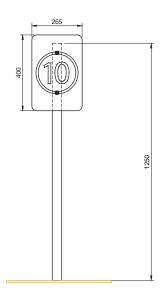

## **Specifications**

| Code: PN720                            |
|----------------------------------------|
| Age range: 2-8 Years                   |
| Max fall height: N/A                   |
| Minimum fall zone: N/A                 |
| Equipment size: 0.03m²                 |
| Max equipment height: 1.4m             |
| Playspaces: Parks, schools, commercial |

## **Materials**

| Colours        | N/A                                                          |
|----------------|--------------------------------------------------------------|
| Material specs | Post: Galvanised Steel Sign: HDPE Fasteners: Stainless steel |