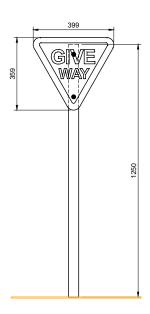

## **Specifications**

| Code: PN718                            |
|----------------------------------------|
| Age range: 2-8 Years                   |
| Max fall height: N/A                   |
| Minimum fall zone: N/A                 |
| Equipment size: 0.03m <sup>2</sup>     |
| Max equipment height: 1.4m             |
| Playspaces: Parks, schools, commercial |
|                                        |