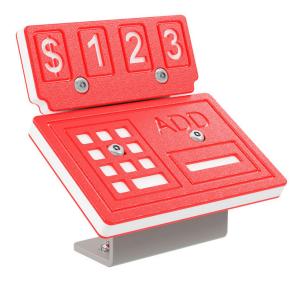

## Cash Register

Budding entrepreneurs love our Cash Register Themed Play Equipment. Education, problem solving and sensory play inspire children to explore imaginative scenarios. Whether its market stalls, transport booths or the local bank, children love playing with this themed play piece.