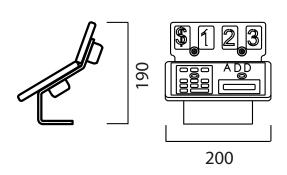

## **Specifications**

| Code: PN624                            |
|----------------------------------------|
| Age range: 2-8 Years                   |
| Max fall height: N/A                   |
| Minimum fall zone: N/A                 |
| Equipment size: N/A                    |
| Max equipment height: Component only   |
| Playspaces: Parks, schools, commercial |