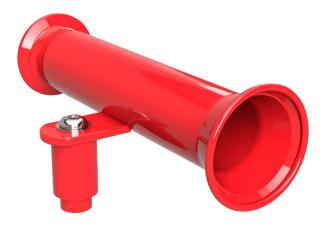

## Telescope

Little explorers love our Telescope Themed Play Equipment! Designed to give children the experience of imaginative play as they navigate distance, time and space as a solo expeditioner or part of an exploration team!

## **Materials**

| Colours        | N/A                                                       |
|----------------|-----------------------------------------------------------|
| Material specs | Telescope: Galvanised steel<br>Fasteners: Stainless steel |