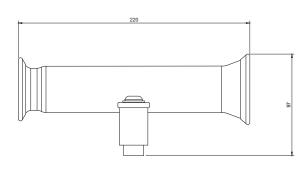

## **Specifications**

| Code: PN622                            |
|----------------------------------------|
| Age range: 3-12 Years                  |
| Max fall height: N/A                   |
| Minimum fall zone: N/A                 |
| Equipment size: N/A                    |
| Max equipment height: Component only   |
| Playspaces: Parks, schools, commercial |