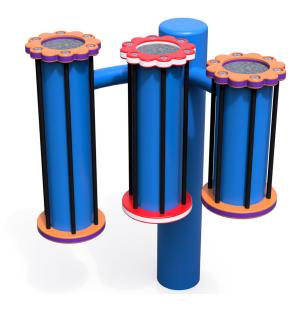

## Tom Toms

Sensory play comes to life with our Tom Toms! Movement, sound and colour are what make this a unique piece of play equipment in any sensory playground! Designed to allow for exploration of sense, this play piece is great for young children.