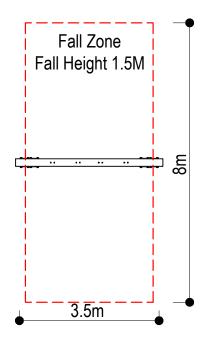

## **Specifications**

| Code: PN516                            |  |
|----------------------------------------|--|
| Age range: 2-12 Years                  |  |
| Max fall height: 1.5m                  |  |
| Minimum fall zone: 28m²                |  |
| Equipment size: 1m <sup>2</sup>        |  |
| Max equipment height: 2.45m            |  |
| Playspaces: Parks, schools, commercial |  |