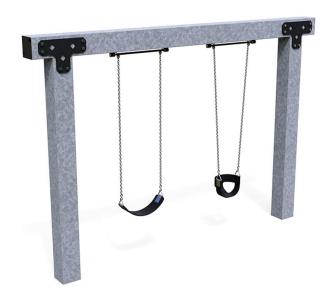

## Big Steel Double Swing

Maximum strength and durability features in our Big Steel Double Swing range! The timeless joy and fun of a swing comes to life in this seamless design. With multiple swing seat options our Big Steel Double Swing provides endless hours of joy and fun for kids of all ages!

## **Specifications**

| Code: PN516                            |  |
|----------------------------------------|--|
| Age range: 2-12 Years                  |  |
| Max fall height: 1.5m                  |  |
| Minimum fall zone: 28m²                |  |
| Equipment size: 1m <sup>2</sup>        |  |
| Max equipment height: 2.45m            |  |
| Playspaces: Parks, schools, commercial |  |

## **Materials**

| Colours        | N/A                                                                                                                          |
|----------------|------------------------------------------------------------------------------------------------------------------------------|
| Material specs | Frame: Galvanised steel Brace plates: Stainless steel Swing chains: Stainless Steel Seats: Rubber Fasteners: Stainless steel |