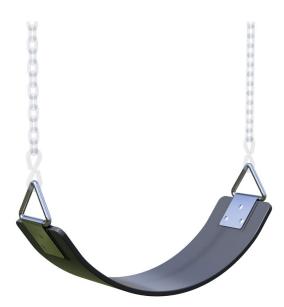

## Swing Seat - Strap SS

The traditional swing seat! The Swing Seat - Strap SS provides hours of timeless fun! Comes with stainless steel fixings and optional extra swing chains.

## **Materials**

| Colours        | N/A                                        |
|----------------|--------------------------------------------|
| Material specs | Seat: Rubber<br>Fasteners: Stainless steel |