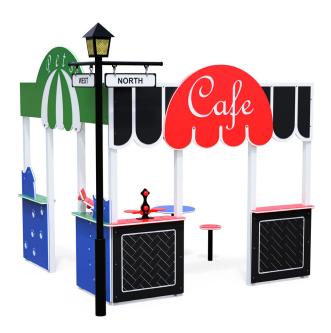

## Playtown Pet Café

Tea parties have never been so fun! Our Playtown Pet Cafe Themed Play inspires little baristas to take orders, bake goods and serve the specials of the day!

## **Specifications**

| Code: PN44                             |
|----------------------------------------|
| Age range: 2-8 Years                   |
| Max fall height: 1m                    |
| Minimum fall zone: 20m²                |
| Equipment size: 5m <sup>2</sup>        |
| Max equipment height: 2.1m             |
| Playspaces: Parks, schools, commercial |

## **Materials**

| Colours           | Frame: Standard powder coat range<br>Panels: Standard HDPE range      |
|-------------------|-----------------------------------------------------------------------|
| Material<br>specs | Frame: Galvanised Steel<br>Panels: HDPE<br>Fasteners: Stainless steel |