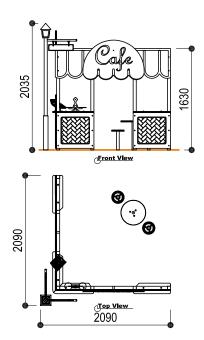

## **Specifications**

| Code: PN44                             |
|----------------------------------------|
| Age range: 2-8 Years                   |
| Max fall height: 1m                    |
| Minimum fall zone: 20m²                |
| Equipment size: 5m <sup>2</sup>        |
| Max equipment height: 2.1m             |
| Playspaces: Parks, schools, commercial |