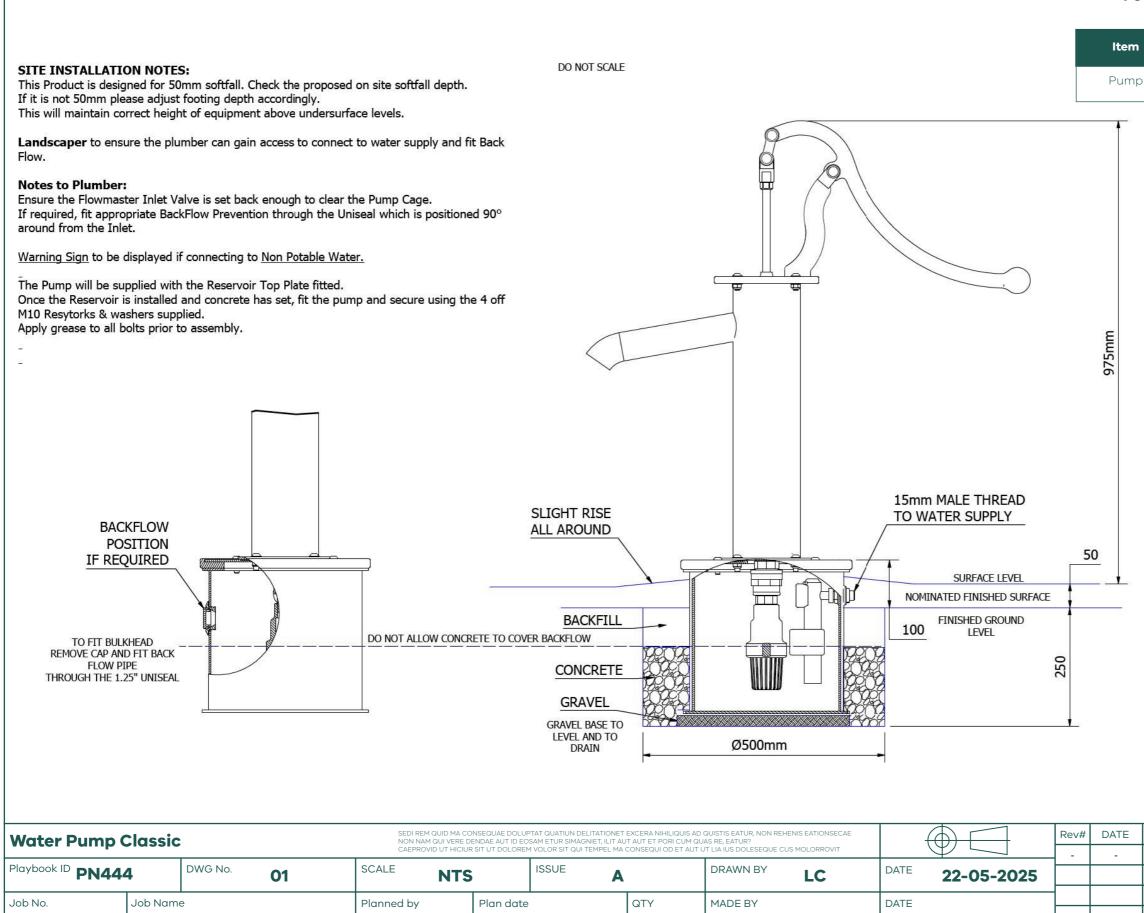

## Water Pump Classic

Fo

| QtyHole DiameterHole Depth01500mm300mm | otin | <b>g qu</b><br>-rom | <b>antities and (</b><br>a ground leve | depths     |
|----------------------------------------|------|---------------------|----------------------------------------|------------|
| o 1 500mm 300mm                        |      | Qty                 | Hole Diameter                          | Hole Depth |
|                                        | )    | 1                   | 500mm                                  | 300mm      |

## Note:

This product is designed for 50mm softfall. Check the proposed on site softfall depth. If it is not 50mm please adjust depths of post holes accordingly, to achieve correct overal subsurface depth. This will maintain correct height of equipment above undersurface level.