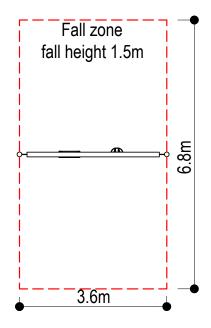

## **Specifications**

Code: PN350 Age range: 2-12 Years Max fall height: 1.5m Minimum fall zone: 25m<sup>2</sup> Equipment size: 1 m<sup>2</sup> Max equipment height: 2.25m

Playspaces: Parks, schools, commercial