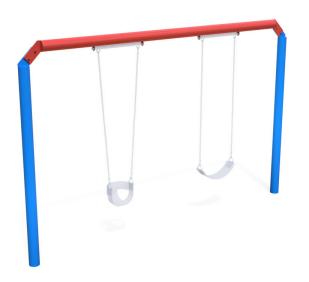

## ECHD Swing Frame

Our ECHD Swing is designed to showcase a colourful and versatile swing solution for your next playground! With mulitple colour options available this frame solution can suit any play colour palette! Swing and role options complement any theme and are not included.