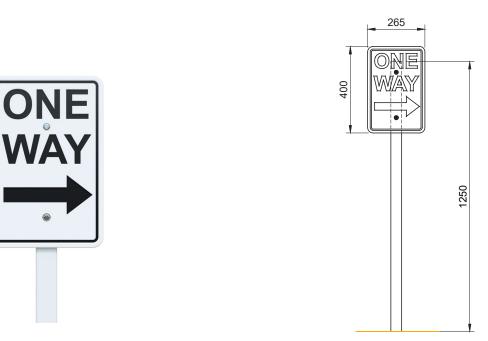

## Sign – One Way Right

Every great adventure starts out on the open road! What better way to mark the right way than with our Themed Play signage. Speed, warnings, directions and safety signs all show young explorers what expect out on the open road! You'll never lose your way again with our Themed Play signage!

## **Specifications**

| Code: PN29                             |
|----------------------------------------|
| Age range: 2-8 Years                   |
| Max fall height: N/A                   |
| Minimum fall zone: N/A                 |
| Equipment size: 0.03m <sup>2</sup>     |
| Max equipment height: 1.4m             |
| Playspaces: Parks, schools, commercial |