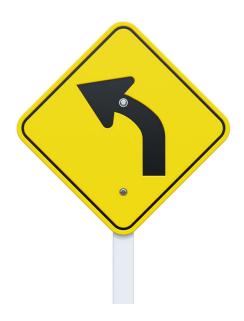

## Sign - Left Curve Warning

Every great adventure starts out on the open road! What better way to mark the right way than with our Themed Play signage. Speed, warnings, directions and safety signs all show young explorers what expect out on the open road! You'll never lose your way again with our Themed Play signage!