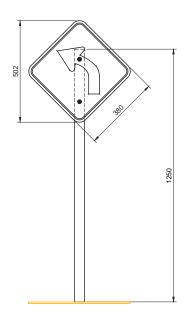

## **Specifications**

| Code: PN28                             |
|----------------------------------------|
| Age range: 2-8 Years                   |
| Max fall height: N/A                   |
| Minimum fall zone: N/A                 |
| Equipment size: 0.03m <sup>2</sup>     |
| Max equipment height: 1.4m             |
| Playspaces: Parks, schools, commercial |

## **Materials**

| Colours        | N/A                                                                |
|----------------|--------------------------------------------------------------------|
| Material specs | Post: Galvanised Steel<br>Sign: HDPE<br>Fasteners: Stainless steel |