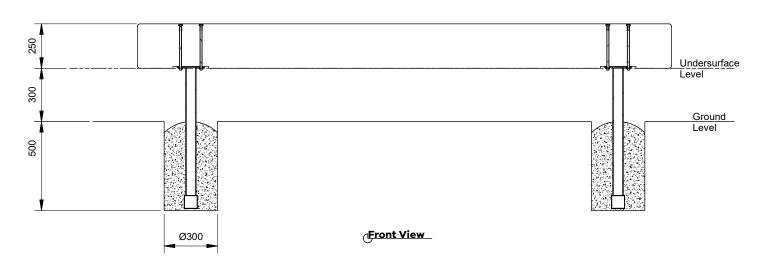

## Footing quantities and depths From Ground Level

| Item | Qty | Hole Diameter | Hole Depth |
|------|-----|---------------|------------|
| 1    | 2   | 300           | 500        |

## Note:

This product is designed for 300mm soft fall. Check the proposed on site soft fall depth. If it is not 300mm please adjust depths of post holes accordingly, to achieve correct overall subsurface depth. This will maintain correct height of equipment above undersurface level.