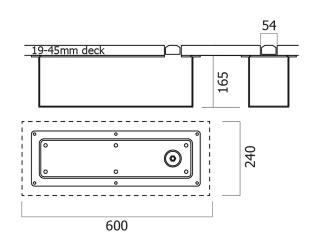

## **Specifications**

| Code: PN136                            |  |
|----------------------------------------|--|
| Age range: 2-8 Years                   |  |
| Max fall height: N/A                   |  |
| Minimum fall zone: N/A                 |  |
| Equipment size: N/A                    |  |
| Max equipment height: 0m               |  |
| Playspaces: Parks, schools, commercial |  |

## **Materials**

| Colours  | N/A                               |
|----------|-----------------------------------|
| Material | Mechanism & bell: Stainless steel |
| specs    | Security cage: Galabond mesh      |
|          | Fasteners: Stainless steel        |