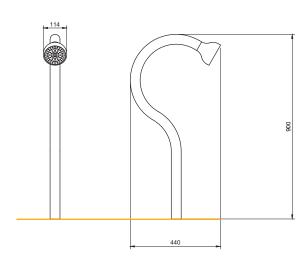

## **Specifications**

| Code: PN1350                           |
|----------------------------------------|
| Age range: 2-8 Years                   |
| Max fall height: N/A                   |
| Minimum fall zone: N/A                 |
| Equipment size: 0.1 m <sup>2</sup>     |
| Max equipment height: 0.9m             |
| Playspaces: Parks, schools, commercial |

## **Materials**

| Colours        | N/A                        |
|----------------|----------------------------|
| Material specs | Talk tube: Stainless steel |