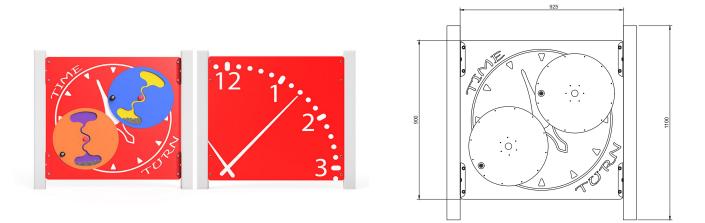

## Time Turn Panel

Learning how to tell the time has never been so fun! Our interactive Time Turn Panel Themed Play Equipment encourages children to explore the movement of hands that tell the time. With various colours and displays, these interactive panels showcase skills development that children engage in for hours on end!

## **Specifications**

| Code: PN127                            |
|----------------------------------------|
| Age range: 2-8 Years                   |
| Max fall height: N/A                   |
| Minimum fall zone: 11m²                |
| Equipment size: 0.1m <sup>2</sup>      |
| Max equipment height: 1.1m             |
| Playspaces: Parks, schools, commercial |