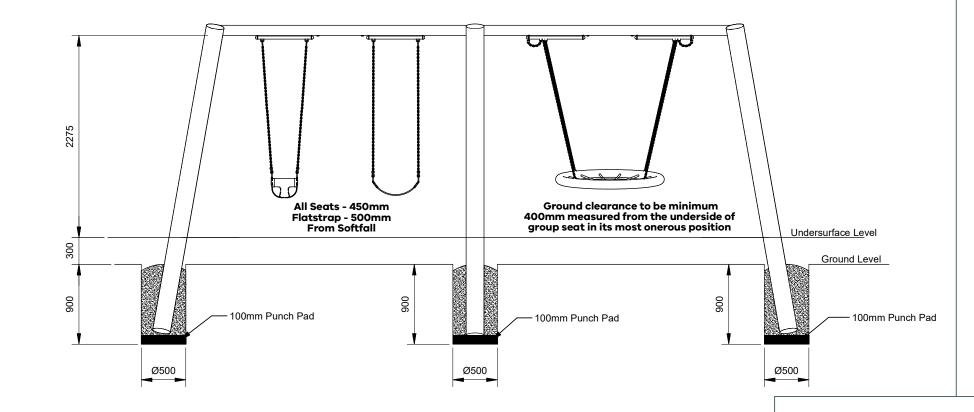

### **Ironbark Log Multibay Swing Footing Detail**

| ASSEMBLY INSTALL LIST | QTY    |
|-----------------------|--------|
| Cross Bar             | 2 Off  |
| Swing Posts           | 6 Off  |
| Bolt M12x 200mm       | 12 Off |
| Nyloc M12 SS          | 12 Off |
| Washer m12 SS         | 12 Off |
| Do-Nut M12            | 12 Off |

## Footing quantities and depths From Ground Level

| Item | Qty | Hole Diameter | Hole Depth |  |  |  |  |
|------|-----|---------------|------------|--|--|--|--|
| Post | 6   | 500           | 900        |  |  |  |  |

All measurement are in mm, unless otherwise specified

### Note:

This product is designed for 300mm soft fall. Check the proposed on site soft fall depth. If it is not 300mm please adjust depths of post holes accordingly, to achieve correct overall subsurface depth.

This will maintain correct height of equipment above undersurface level.

Swing height to be set at installation Group swing side to be decided before installation. Crossbars are not interchangeable

| Ironbark Log Multibay Swing Footing Detail  THESE DESIGNS, DRAWINGS AND SPECIFICATIONS ARE COPYRIGHT AND THE PROPERTY OF The Play Works AND MUST NOT BE USED, COPIED OR REPRODUCED IN PART OR WHOLE WITHOUT THE WRITTEN PERMISSION OF The Play Works. |           |           |                     |         |    |    | $\bigoplus$        | REV#                  | DATE<br>- | PR# |   |   |   |   |
|-------------------------------------------------------------------------------------------------------------------------------------------------------------------------------------------------------------------------------------------------------|-----------|-----------|---------------------|---------|----|----|--------------------|-----------------------|-----------|-----|---|---|---|---|
| Playbook ID PN1263 DWG No. 2 of 2                                                                                                                                                                                                                     |           | SCALE NTS |                     | ISSUE A |    |    | DRAWN BY <b>DE</b> | DATE <b>8/29/2023</b> |           | -   | - | - |   |   |
| Job No                                                                                                                                                                                                                                                | Job Nam   | ne .      | Planned by Plan dat |         | ·e |    | QTY                | MADE BY               | DATE      |     | - | - | _ |   |
|                                                                                                                                                                                                                                                       | 000 11011 |           |                     | . ~ ,   |    | .0 |                    |                       |           |     |   | - | - | - |