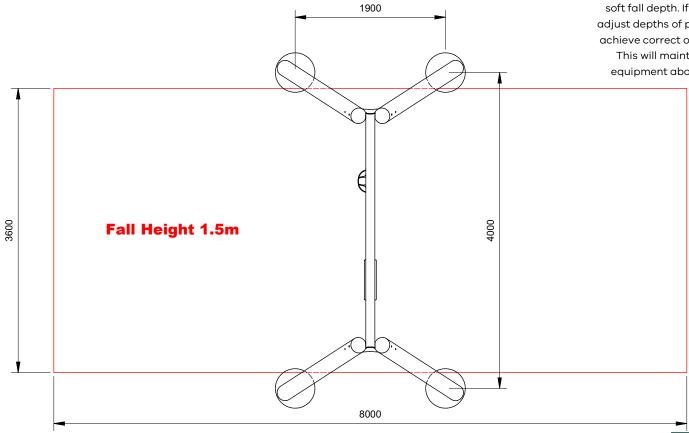

## **Ironbark Log Double Swing Fall Zone**

All measurement are in mm, unless otherwise specified

#### Note:

This product is designed for 300mm soft fall. Check the proposed on site soft fall depth. If it is not 300mm please adjust depths of post holes accordingly, to achieve correct overall subsurface depth. This will maintain correct height of equipment above undersurface level.