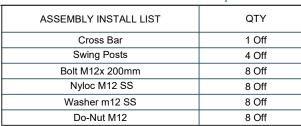

# Footing quantities and depths From Ground Level

| Item | Qty | Hole Diameter | Hole Depth |
|------|-----|---------------|------------|
| Post | 4   | 500           | 900        |