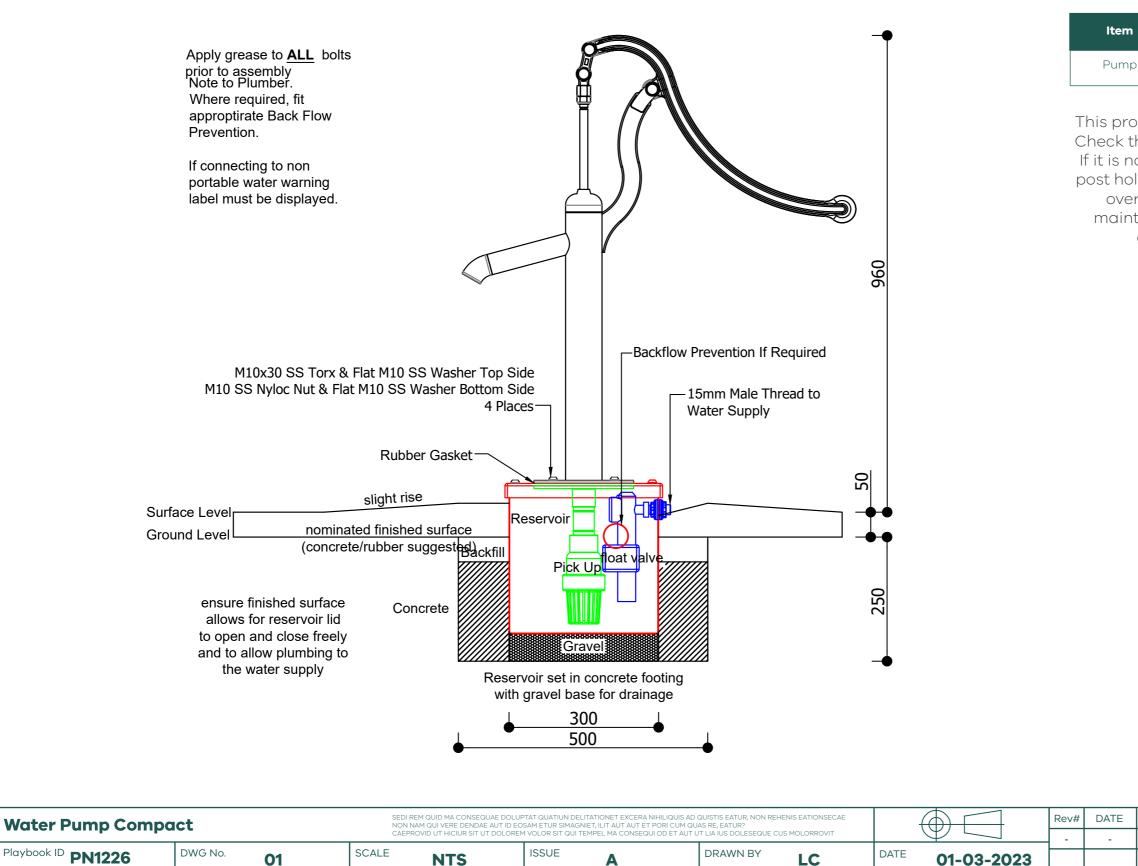

## Foo

| <b>oting quantities and depths</b><br>From ground level |     |               |            |  |
|---------------------------------------------------------|-----|---------------|------------|--|
|                                                         | Qty | Hole Diameter | Hole Depth |  |
| )                                                       | 1   | 500mm         | 250mm      |  |

## Note:

This product is deigned for 50mm softfall. Check the proposed on site softfall depth. If it is not 50mm, please adjust depths of post holes accordingly, to achieve correct overall subsurface depth. This will maintain corect height of equipment above undersurface level.