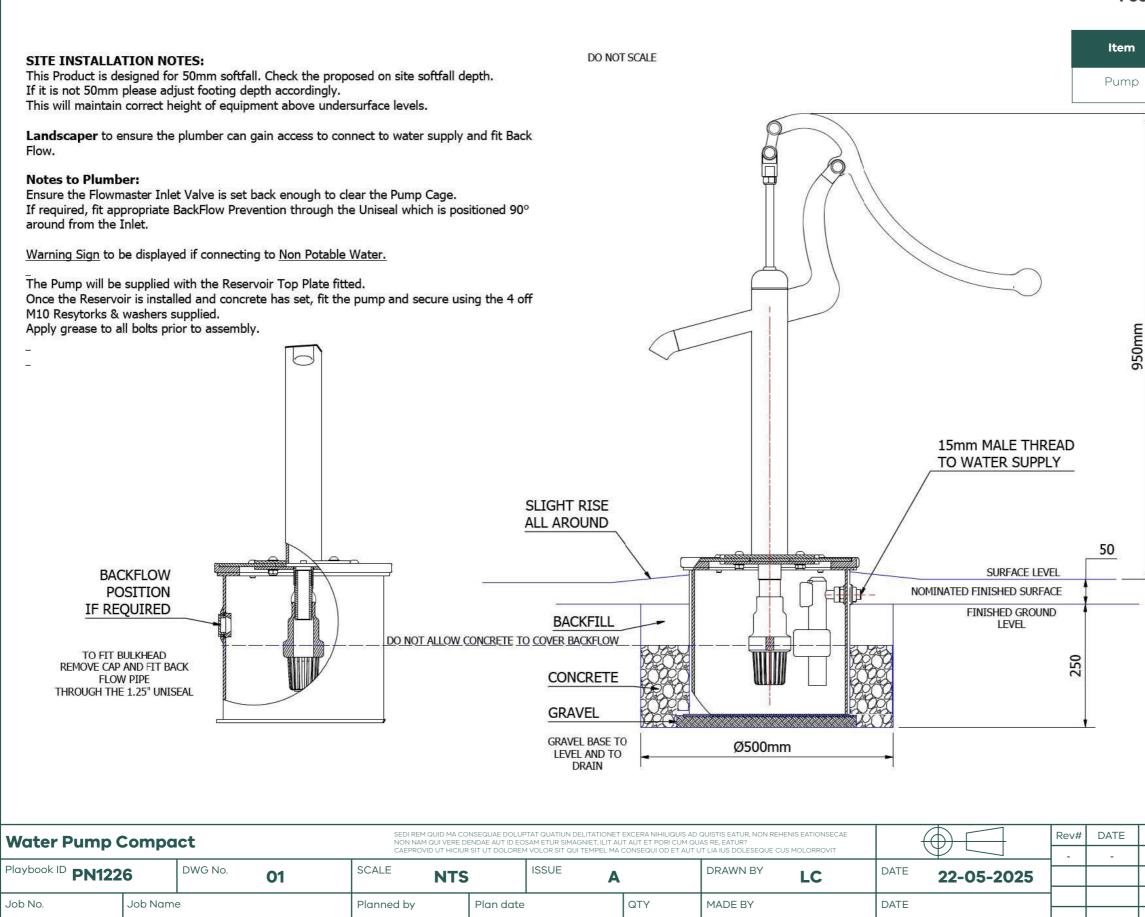

## Water Pump Compact

Foc

| gquantities and depths   From ground level   Image: The product is deigned for 50mm softfall. Check the proposed on site softfall depth. If it is not 50mm, please adjust depths of post holes accordingly, to achieve correct overall subsurface depth. This will maintain corect height of equipment above undersurface level. |                                               | Hole Diameter                                                                                                                                               | Hole Depth                                                                                                                         |  |
|----------------------------------------------------------------------------------------------------------------------------------------------------------------------------------------------------------------------------------------------------------------------------------------------------------------------------------|-----------------------------------------------|-------------------------------------------------------------------------------------------------------------------------------------------------------------|------------------------------------------------------------------------------------------------------------------------------------|--|
| proposed on site softfall<br>depth. If it is not 50mm, please<br>adjust depths of post holes<br>accordingly, to achieve correct<br>overall subsurface depth.<br>This will maintain corect<br>height of equipment above                                                                                                           | 1                                             | 500mm                                                                                                                                                       | 250mm                                                                                                                              |  |
|                                                                                                                                                                                                                                                                                                                                  | 50<br>pr<br>deptl<br>adj<br>accol<br>ov<br>Th | s product is o<br>mm softfall.<br>oposed on s<br>n. If it is not 5<br>ust depths of<br>rdingly, to ac<br>erall subsurfo<br>nis will mainto<br>ght of equipr | deigned for<br>Check the<br>ite softfall<br>Omm, please<br>f post holes<br>hieve correct<br>ace depth.<br>ain corect<br>ment above |  |