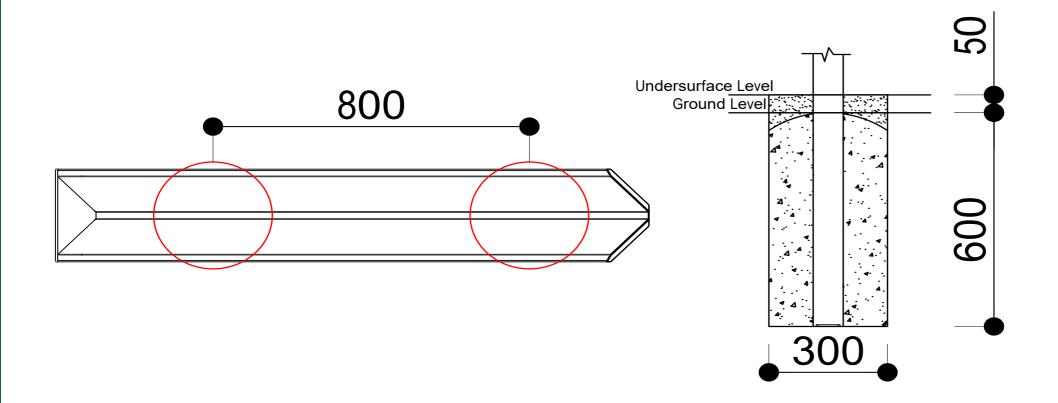

## **Footing quantities and depths**From ground level

| Item  | Qty | Hole Diameter | Hole Depth |  |  |  |
|-------|-----|---------------|------------|--|--|--|
| Posts | 2   | 300mm         | 600mm      |  |  |  |

## Note:

This product is designed for 50mm softfall. Check the proposed on site softfall depth. If it is not 50mm, please adjust depths of post holes accordingly, to achieve correct overall subsurface depth. This will maintain correct height of equipment above undersurface level.