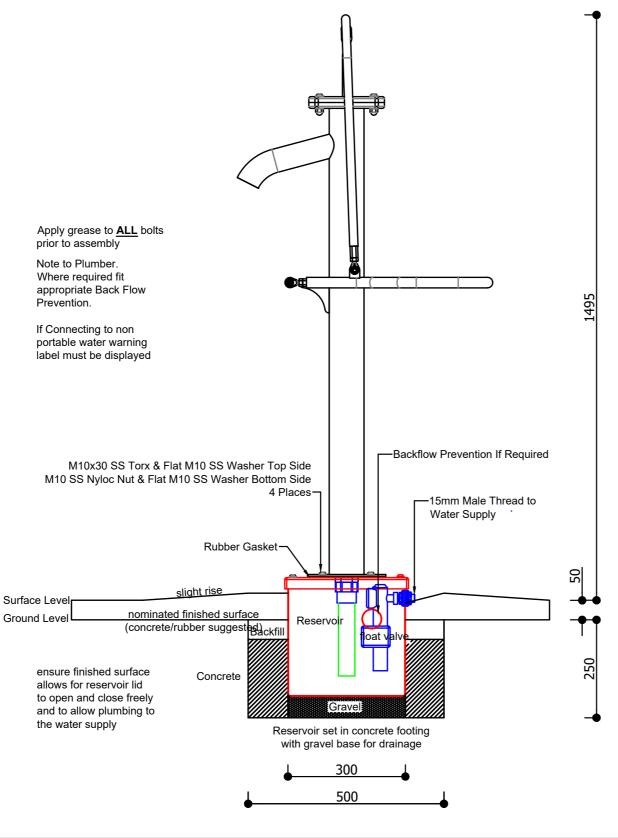

## **Water Pump Tall**

## **Footing quantities and depths**From ground level

| Item | Qty | Hole Diameter | Hole Depth |  |  |  |  |
|------|-----|---------------|------------|--|--|--|--|
| Pump | 1   | 500mm         | 250mm      |  |  |  |  |

## Note:

This product is designed for 50mm softfall. Check the proposed on site softfall depth. If it is not 50mm please adjust depths of post holes accordingly, to achieve correct overall subsurface depth. This will maintain correct height of equipment above undersurface level.