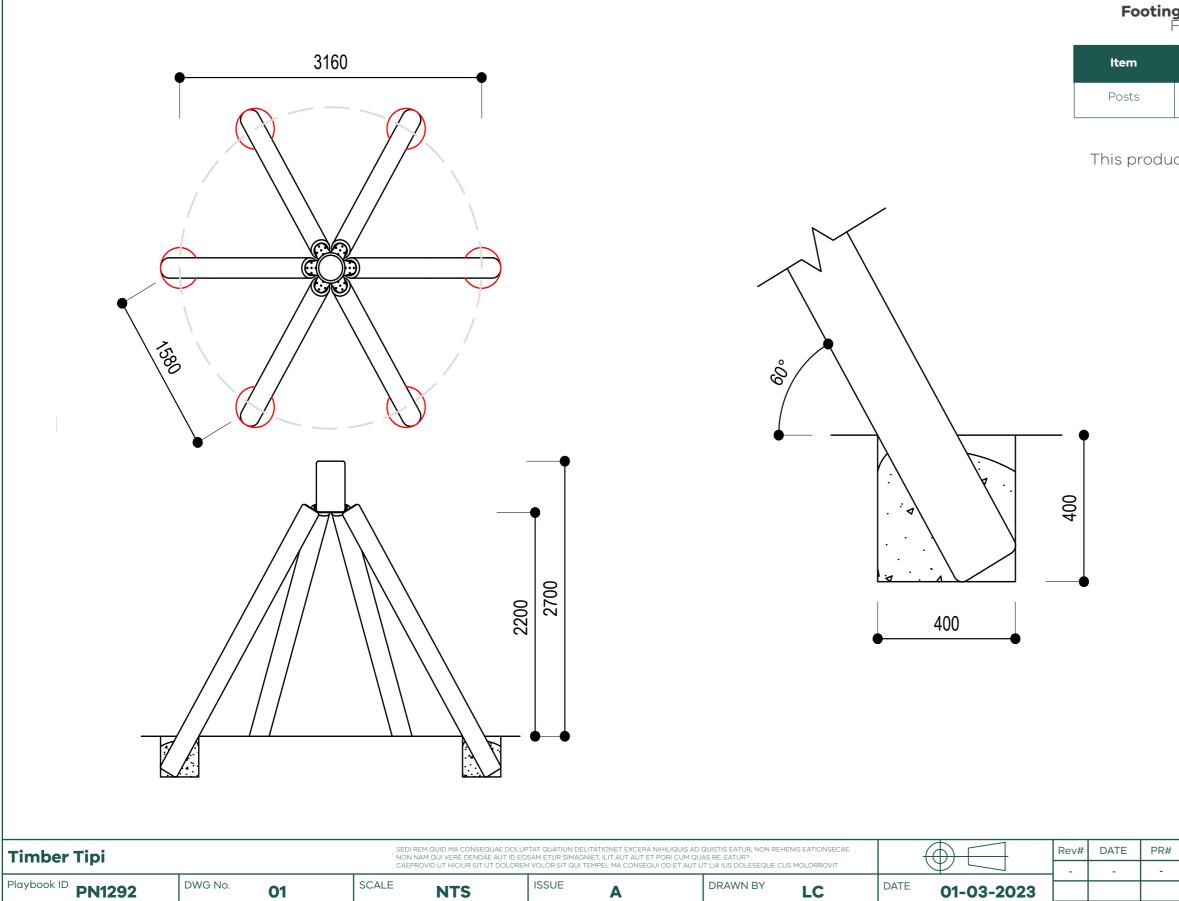

| oting quantities and depths<br>From ground level |     |               |            |  |  |  |  |  |  |  |  |  |
|--------------------------------------------------|-----|---------------|------------|--|--|--|--|--|--|--|--|--|
|                                                  | Qty | Hole Diameter | Hole Depth |  |  |  |  |  |  |  |  |  |
|                                                  | 6   | 400mm         | 400mm      |  |  |  |  |  |  |  |  |  |

## Note:

This product is designed for no softfall.