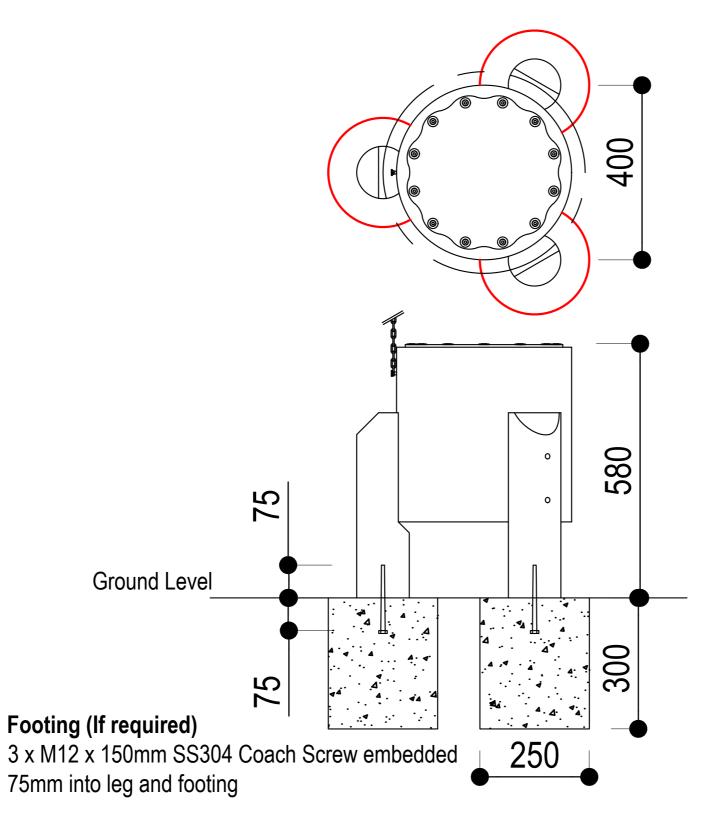

## **Footing quantities and depths**From ground level

| Item  | Qty | Hole Diameter | Hole Depth |  |  |  |
|-------|-----|---------------|------------|--|--|--|
| Posts | 3   | 250mm         | 300mm      |  |  |  |

## Note:

This product is designed for no softfall.
Check the proposed on site softfall depth.
Please adjust depths of post holes
accordingly, to achieve corect overall
subsurface depth. This will maintain
corerct height of equpiment above
undersurface level.