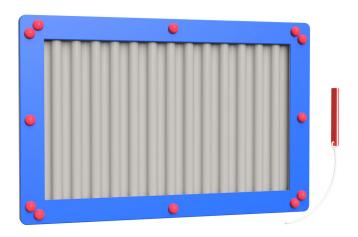

## Washboard

Available as part of our themed Activity Walls or as a standalone sensory play piece. The Washboard Themed Play Equipment is favourite sensory play piece inspiring sound and touch for young musicians! Children enjoy the sounds and freedom to express through music.