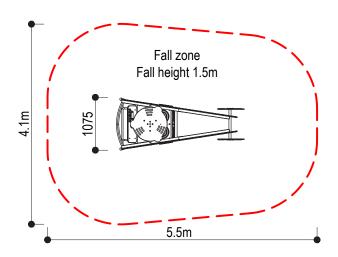

## **Specifications**

| Code: PN108                            |  |
|----------------------------------------|--|
| Age range: 2-8 Years                   |  |
| Max fall height: 1.5m                  |  |
| Minimum fall zone: 25m <sup>2</sup>    |  |
| Equipment size: 3m <sup>2</sup>        |  |
| Max equipment height: 1.5m             |  |
| Playspaces: Parks, schools, commercial |  |