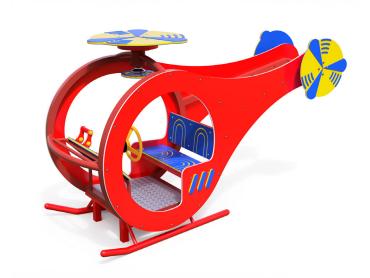

## Helicopter

Our Helicopter Themed Play Equipment is a must have for those who love adventure! The displays and detail in our Helicopter are designed to inspire the pilots of tomorrow. With interactive panels, a range of colours and space for a co-pilot in the cockpit, this play piece will provide hours of high flying adventure!