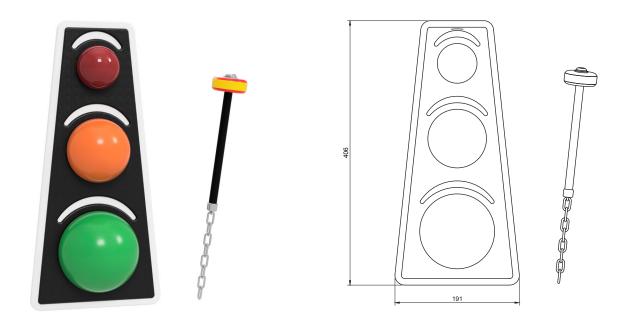

## Traffic Light Bells

Visual and auditory experiences come to life with our Traffic Light Bells Themed Play Equipment! Designed to inspire children to explore different sounds and colours resonating a wonderful musical experience.

## **Specifications**

Code: PN103

Age range: 2-8 Years

Max fall height: N/A

Minimum fall zone: N/A

Equipment size: N/A

Max equipment height: Component only

Playspaces: Parks, schools, commercial

## **Materials**

| Colours           | N/A                                                                                      |
|-------------------|------------------------------------------------------------------------------------------|
| Material<br>specs | Backing: HDPE<br>Bells: Cast steel<br>Chime stick: Various<br>Fasteners: Stainless steel |