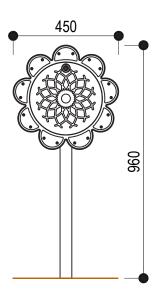

## **Specifications**

| Code: PN1033                           |  |
|----------------------------------------|--|
| Age range: 2-8 Years                   |  |
| Max fall height: N/A                   |  |
| Minimum fall zone: N/A                 |  |
| Equipment size: 0.25m <sup>2</sup>     |  |
| Max equipment height: 0.96m            |  |
| Playspaces: Parks, schools, commercial |  |