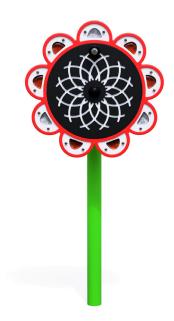

## Flowers - Dynamic Flower

Imagination blossoms with our Flowers - Dynamic Flower Themed Play Equipment! Bursts of colour, movement and shape inspired by mother nature herself see these beautiful pieces capture the essence of a blooming flower!

## **Specifications**

| Code: PN1033                           |  |
|----------------------------------------|--|
| Age range: 2-8 Years                   |  |
| Max fall height: N/A                   |  |
| Minimum fall zone: N/A                 |  |
| Equipment size: 0.25m <sup>2</sup>     |  |
| Max equipment height: 0.96m            |  |
| Playspaces: Parks, schools, commercial |  |

## **Materials**

| Colours           | Stalk: Standard powder coat range<br>Flower: Standard HDPE range                                                            |
|-------------------|-----------------------------------------------------------------------------------------------------------------------------|
| Material<br>specs | Stalk: Galvanised steel Flower: HDPE & stainless steel backing plate Light covers: Polycarbonate Fasteners: Stainless steel |