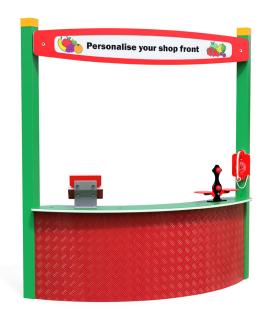

## Shop Counter Diagonal Freestanding

Immersive and imaginative play experiences come to life in our Shop Counter Diagonal Freestanding Themed Play! Inspired by the timeless charm of a market stall, little entrepreneurs can customise their shopfront and open the doors to a world of fun and imagination!