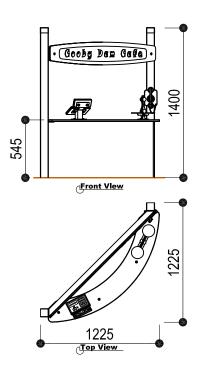

## **Specifications**

| Code: PN1020                           |  |
|----------------------------------------|--|
| Age range: 2-8 Years                   |  |
| Max fall height: N/A                   |  |
| Minimum fall zone: N/A                 |  |
| Equipment size: 0.75m <sup>2</sup>     |  |
| Max equipment height: 1.4m             |  |
| Playspaces: Parks, schools, commercial |  |
|                                        |  |