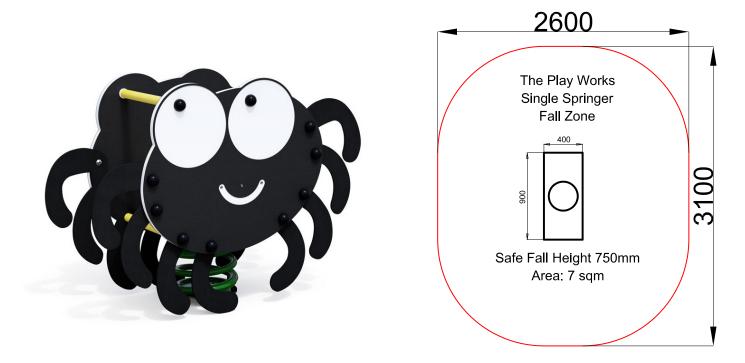

## **Specifications**

| Codo  |        |
|-------|--------|
| Code: | PN1008 |

Age range: 2-8 Years

Max fall height: 0.75m

Minimum fall zone: 7m<sup>2</sup>

Equipment size: 0.4m<sup>2</sup>

Max equipment height: 0.85m